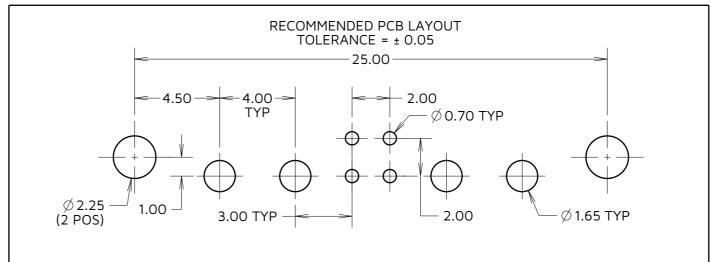

PACKING:

FOR COMPLETE SPECIFICATION SEE COMPONENT

SPECIFICATION CO05XX (LATEST ISSUE)

COMPLETE ASSEMBLY SHOWN FOR ILLUSTRATION ONLY

|                       |                        | 1                   | ı                                                  |
|-----------------------|------------------------|---------------------|----------------------------------------------------|
| MJ                    | 3                      | 07.11.24            | 34803                                              |
| NAME                  | ISS.                   | DATE                | CN/CC                                              |
| APPROVED: M. JELLEY   |                        |                     |                                                    |
| CHECKED: R. ALEXANDER |                        |                     |                                                    |
| DRAWI                 | ۱:                     | M. G. PLES          | STED                                               |
|                       | NAME<br>APPRO<br>CHECK | NAME ISS. APPROVED: | NAME ISS. DATE APPROVED: M. JELL CHECKED: R. ALEXA |