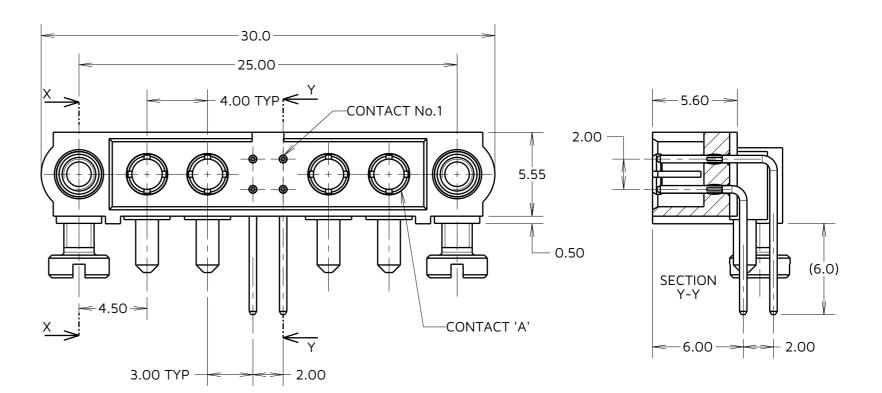

## **SPECIFICATIONS:**

HOUSING: GLASS FILLED PPS, UL94V-0, BLACK

SIGNAL CONTACT: PHOSPHOR BRONZE POWER CONTACT: COPPER ALLOY JACKSCREW, SCREW: STAINLESS STEEL

FINISH:

SIGNAL CONTACT:

GOLD

POWER CONTACT: GOLD

MATERIAL & FINISH:

SEE ABOVE

JACKSCREW DATAMATE MIXED TECHNOLOGY VERTICAL PC TAIL MALE ASSEMBLY

DRAWING NUMBER:

1. SCREWS ARE SUPPLIED LOOSE IN A BAG, NOT ASSEMBLED AS SHOWN

M80-5L10405M5-02-333-02-333