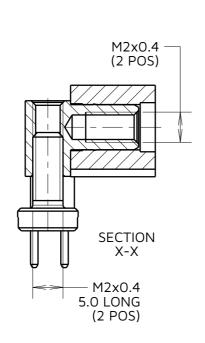

## **SPECIFICATIONS:**

HOUSING: GLASS FILLED PPS, UL94V-0, BLACK

SIGNAL CONTACT: PHOSPHOR BRONZE POWER CONTACT: COPPER ALLOY JACKSCREW, SCREW: STAINLESS STEEL

FINISH:

SIGNAL CONTACT:

GOLD

POWER CONTACT: GOLD