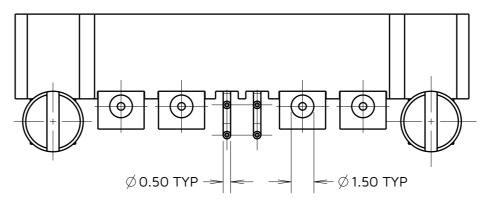

PACKING:

FOR COMPLETE SPECIFICATION SEE COMPONENT

SPECIFICATION CO05XX (LATEST ISSUE)

COMPLETE ASSEMBLY SHOWN FOR ILLUSTRATION ONLY

|                       |                        | 1                   | ı                                                  |
|-----------------------|------------------------|---------------------|----------------------------------------------------|
| MJ                    | 3                      | 07.11.24            | 34803                                              |
| NAME                  | ISS.                   | DATE                | CN/CC                                              |
| APPROVED: M. JELLEY   |                        |                     |                                                    |
| CHECKED: R. ALEXANDER |                        |                     |                                                    |
| DRAWI                 | ۱:                     | M. G. PLES          | STED                                               |
|                       | NAME<br>APPRO<br>CHECK | NAME ISS. APPROVED: | NAME ISS. DATE APPROVED: M. JELL CHECKED: R. ALEXA |