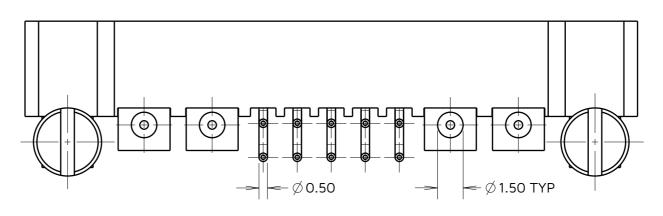

## **Customer Information Sheet**

THIRD ANGLE PROJECTION

ALL DIMENSIONS IN mm

## **SPECIFICATIONS:**

MATERIAL: HOUSING: GLASS FILLED PPS, UL94V-0, BLACK SIGNAL CONTACT: PHOSPHOR BRONZE

POWER CONTACT: COPPER ALLOY

BOARD-MOUNT JACKSCREW, SCREW: STAINLESS STEEL

SIGNAL CONTACT:

GOLD ON CONTACT AREA,

TIN/LEAD ON TAILS

POWER CONTACT: GOLD

PACKING:

**TUBE** 

FOR COMPLETE SPECIFICATION SEE COMPONENT

SPECIFICATION CO05XX (LATEST ISSUE)

VIEW OF **POWER CONTACT** 

COMPLETE ASSEMBLY SHOWN FOR ILLUSTRATION ONLY.