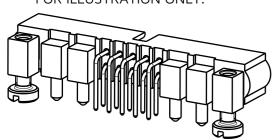

TIN/LEAD ON TAILS

POWER CONTACT: GOLD

PACKING:

**TUBE** 

FOR COMPLETE SPECIFICATION SEE COMPONENT

SPECIFICATION CO05XX (LATEST ISSUE)

VIEW OF **POWER CONTACT** 

COMPLETE ASSEMBLY SHOWN FOR ILLUSTRATION ONLY.