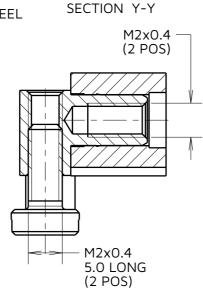

## **Customer Information Sheet**

THIRD ANGLE PROJECTION

ALL DIMENSIONS IN mm

## **SPECIFICATIONS:**

MATERIAL: HOUSING: GLASS FILLED PPS, UL94V-0, BLACK SIGNAL CONTACT: PHOSPHOR BRONZE

POWER CONTACT: COPPER ALLOY

BOARD-MOUNT JACKSCREW, SCREW: STAINLESS STEEL

SIGNAL CONTACT:

GOLD ON CONTACT AREA,

TIN/LEAD ON TAILS

POWER CONTACT: GOLD

PACKING:

**TUBE** 

FOR COMPLETE SPECIFICATION SEE COMPONENT

SPECIFICATION CO05XX (LATEST ISSUE)





VIEW OF **POWER CONTACT** 







COMPLETE ASSEMBLY SHOWN FOR ILLUSTRATION ONLY.





| MJ        | 3                      | 07.11.24                     | 34803                                             |
|-----------|------------------------|------------------------------|---------------------------------------------------|
| NAME      | ISS.                   | DATE                         | CN/C                                              |
| APPROVED: |                        | M. JELLEY                    |                                                   |
| CHECKED:  |                        | R. ALEXANDER                 |                                                   |
| DRAWN:    |                        | R.ADDE                       |