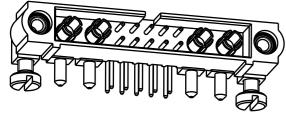

TIN/LEAD ON TAILS

POWER CONTACT: GOLD

PACKING:

**TUBE** 

FOR COMPLETE SPECIFICATION SEE COMPONENT

SPECIFICATION CO05XX (LATEST ISSUE)

VIEW OF **POWER CONTACT** 

COMPLETE ASSEMBLY SHOWN FOR ILLUSTRATION ONLY.

1. SCREWS ARE SUPPLIED LOOSE IN A BAG, NOT ASSEMBLED AS SHOWN