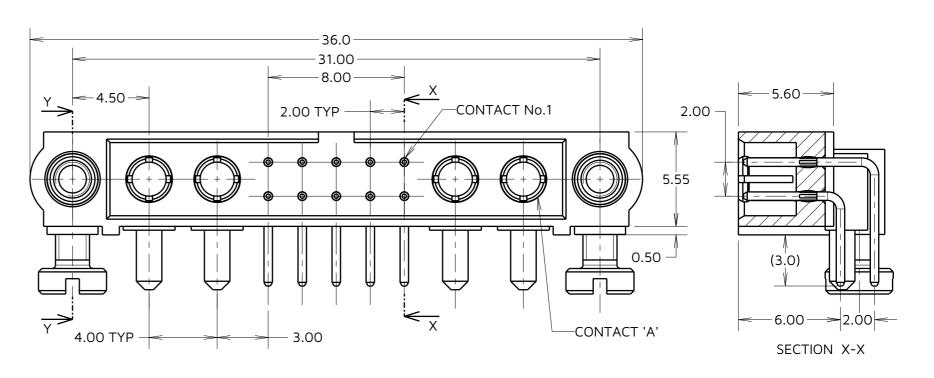

## **Customer Information Sheet**

THIRD ANGLE PROJECTION

ALL DIMENSIONS IN mm

## **SPECIFICATIONS:**

MATERIAL: HOUSING: GLASS FILLED PPS, UL94V-0, BLACK SIGNAL CONTACT: PHOSPHOR BRONZE

POWER CONTACT: COPPER ALLOY

BOARD-MOUNT JACKSCREW, SCREW: STAINLESS STEEL

SIGNAL CONTACT:

GOLD ON CONTACT AREA,

TIN/LEAD ON TAILS

POWER CONTACT: GOLD

PACKING:

**TUBE** 

FOR COMPLETE SPECIFICATION SEE COMPONENT

SPECIFICATION CO05XX (LATEST ISSUE)

VIEW OF **POWER CONTACT** 

COMPLETE ASSEMBLY SHOWN FOR ILLUSTRATION ONLY.

WRITTEN PERMISSION.

MATERIAL & FINISH:

SEE ABOVE

TITLE: JACKSCREW DATAMATE MIXED TECHNOLOGY HORIZONTAL PC TAIL MALE ASSEMBLY

DF

| RAWING NUMBER:              |  |
|-----------------------------|--|
| M80-5L11022M5-02-333-02-333 |  |