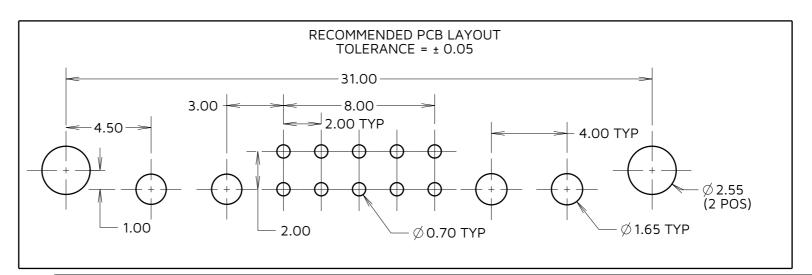

## **Customer Information Sheet**

THIRD ANGLE PROJECTION

ALL DIMENSIONS IN mm

## **SPECIFICATIONS:**

MATERIAL: HOUSING: GLASS FILLED PPS, UL94V-0, BLACK SIGNAL CONTACT: PHOSPHOR BRONZE

POWER CONTACT: COPPER ALLOY

BOARD-MOUNT JACKSCREW, SCREW: STAINLESS STEEL

SIGNAL CONTACT:

GOLD ON CONTACT AREA,

TIN/LEAD ON TAILS

POWER CONTACT: GOLD

PACKING:

**TUBE** 

FOR COMPLETE SPECIFICATION SEE COMPONENT

SPECIFICATION CO05XX (LATEST ISSUE)





VIEW OF **POWER CONTACT** 







COMPLETE ASSEMBLY SHOWN FOR ILLUSTRATION ONLY.





| MJ        | 3                      | 07.11.24                     | 34803                                             |
|-----------|------------------------|------------------------------|---------------------------------------------------|
| NAME      | ISS.                   | DATE                         | CN/C                                              |
| APPROVED: |                        | M. JELLEY                    |                                                   |
| CHECKED:  |                        | R. ALEXANDER                 |                                                   |
| DRAWN:    |                        | R.ADDE                       |                                                   |
|           | NAME<br>APPRO<br>CHECK | NAME ISS. APPROVED: CHECKED